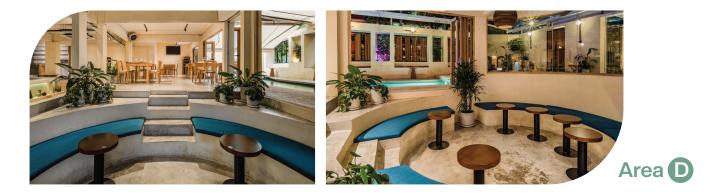

# Minimum Spend Rate Card

\*Stated in Ringgit Malaysia (RM).

| FUNCTION               | MAX<br>PAX | SETUP                     | MON    | TUE   | WED | THU   | FRI   | SAT   | SUN    |
|------------------------|------------|---------------------------|--------|-------|-----|-------|-------|-------|--------|
| TAP TAP Indoor (A)     |            |                           |        |       |     |       |       |       |        |
| 11AM - 3PM             |            | No                        | 0.000  |       |     | 0.500 |       |       |        |
| 3PM - 6PM              | 35         |                           | 2,800  |       |     | 3,500 |       |       |        |
| 6PM - Close            |            |                           | 4,500  |       |     |       | 6,400 |       | 4,500  |
| Pool Entire Area B+C+D |            |                           |        |       |     |       |       |       |        |
| 11AM - 3PM             |            | No                        | 4,500  |       |     | 6,000 |       |       |        |
| 3PM - 6PM              | 45         |                           |        |       |     |       |       |       |        |
| 6PM - Close            |            |                           | 6,000  |       |     | 8,0   | 000   | 6,000 |        |
| Pool Area Indoor C+D   |            |                           |        |       |     |       |       |       |        |
| 11AM - 3PM             | 30         | No                        | 3,000  |       |     | 4.000 |       |       |        |
| 3PM - 6PM              |            |                           |        |       |     | 4,200 |       |       |        |
| 6PM - Close            |            |                           | 4,200  |       |     | 4,8   | 300   | 4,200 |        |
| Pool Dining ⓒ          |            |                           |        |       |     |       |       |       |        |
| 11AM - 3PM             |            | No                        | 2,300  |       |     | 3,000 |       |       |        |
| 3PM - 6PM              | 22         |                           |        |       |     |       |       |       |        |
| 6PM - Close            |            |                           |        | 3,000 |     |       | 3,6   | 600   | 3,000  |
|                        |            |                           |        |       |     |       |       |       |        |
| 11AM - 3PM             | 100        | Setup<br>3 Hours<br>3,000 | 8,000  |       |     | 9,000 |       |       |        |
| 3PM - 6PM              |            |                           |        |       |     |       |       |       |        |
| 6PM - Close            |            |                           | 12,000 |       |     |       | 18,0  | 000   | 12,000 |