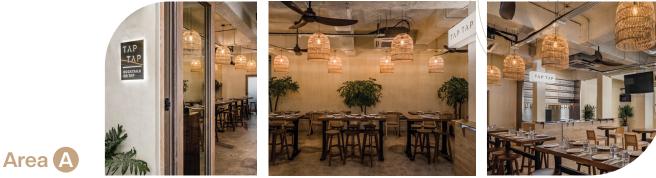

# Minimum Spend Rate Card

\*Stated in Ringgit Malaysia (RM).

| FUNCTION               | MAX<br>PAX | SETUP                     | MON    | TUE   | WED | THU   | FRI   | SAT   | SUN    |
|------------------------|------------|---------------------------|--------|-------|-----|-------|-------|-------|--------|
| TAP TAP Indoor (A)     |            |                           |        |       |     |       |       |       |        |
| 11AM - 3PM             |            | No                        | 0.000  |       |     | 0.500 |       |       |        |
| 3PM - 6PM              | 35         |                           | 2,800  |       |     | 3,500 |       |       |        |
| 6PM - Close            |            |                           | 4,500  |       |     |       | 6,400 |       | 4,500  |
| Pool Entire Area B+C+D |            |                           |        |       |     |       |       |       |        |
| 11AM - 3PM             |            | No                        | 4,500  |       |     | 6,000 |       |       |        |
| 3PM - 6PM              | 45         |                           |        |       |     |       |       |       |        |
| 6PM - Close            |            |                           | 6,000  |       |     | 8,0   | 000   | 6,000 |        |
| Pool Area Indoor C+D   |            |                           |        |       |     |       |       |       |        |
| 11AM - 3PM             | 30         | No                        | 3,000  |       |     | 4.000 |       |       |        |
| 3PM - 6PM              |            |                           |        |       |     | 4,200 |       |       |        |
| 6PM - Close            |            |                           | 4,200  |       |     | 4,8   | 300   | 4,200 |        |
| Pool Dining ⓒ          |            |                           |        |       |     |       |       |       |        |
| 11AM - 3PM             |            | No                        | 2,300  |       |     | 3,000 |       |       |        |
| 3PM - 6PM              | 22         |                           |        |       |     |       |       |       |        |
| 6PM - Close            |            |                           |        | 3,000 |     |       | 3,6   | 600   | 3,000  |
|                        |            |                           |        |       |     |       |       |       |        |
| 11AM - 3PM             | 100        | Setup<br>3 Hours<br>3,000 | 8,000  |       |     | 9,000 |       |       |        |
| 3PM - 6PM              |            |                           |        |       |     |       |       |       |        |
| 6PM - Close            |            |                           | 12,000 |       |     |       | 18,0  | 000   | 12,000 |