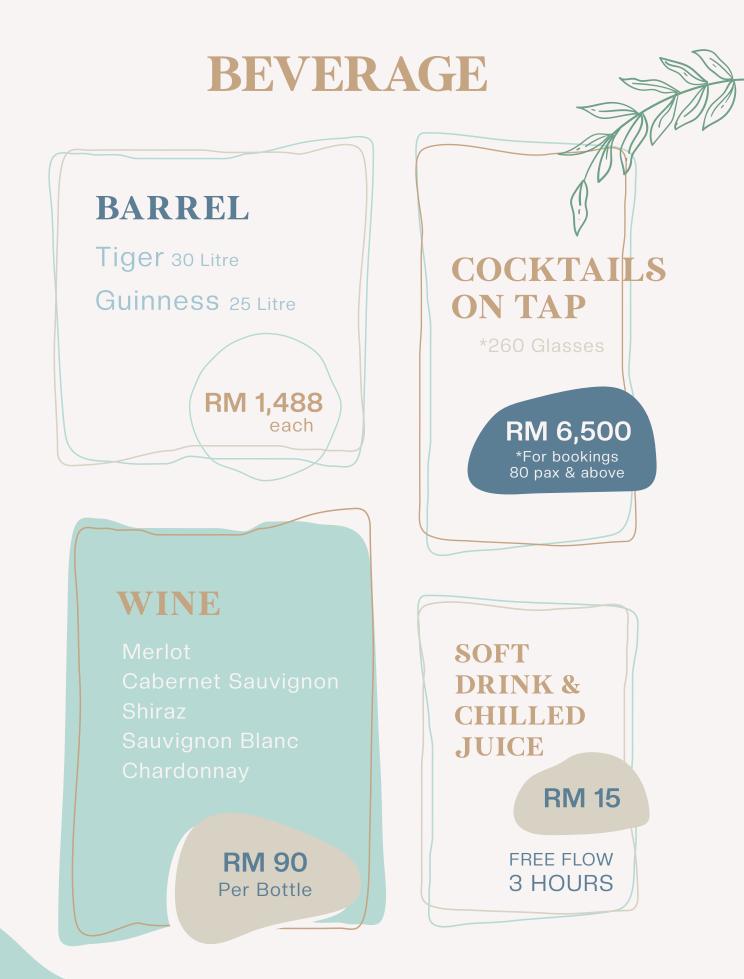

e

Fried Sushi Roll with Wasabi Mayo and Red Tobiko

~ TRH Trio Wings ~ Hot White Chicks, Salted Egg & Honey Soy Garlic

> ~ Satay Satay ~ Chicken & Beef

#### ~ Rabbit Garden ~

Mix of Mesclun Salad Crispy Calamari, Baby Shrimps and Purple Sweet Potatoes. Served with Balsamic Reduction Dressings and TRH's Homemade Ranch Dressing

### SOUP

Clams and Mussels Stew with Sourdough Toast

#### MAINS

Yakitori XL Squid with Truffle Risotto

Tiger Prawns and Scallop Squid Ink Pasta

Signature Chicken Chop with Buttery Salted Egg

~ Rabbit Pizza Galore Capas ~ Pepperoni, Hawaiian Chicken & Tweedledum

### **SWEETS**

~ Villa Snaps ~ Mix Granola, Fruits and Cream

Mango Panna Cotta

Chawan Mushi

Sushi Sticky Rice with Mango and Pumpkin Seeds

Chill Lemongrass Jelly with Dragon Fruit Lime Coulis



All prices subject to 10% service charge and prevailing government taxes.

# Minimum Spend Rate Card

\*Stated in Ringgit Malaysia (RM).



| FUNCTION               | MAX<br>PAX | SETUP                     | MON    | TUE   | WED | THU   | FRI   | SAT   | SUN    |
|------------------------|------------|---------------------------|--------|-------|-----|-------|-------|-------|--------|
| TAP TAP Indoor (A)     |            |                           |        |       |     |       |       |       |        |
| 11AM - 3PM             |            | No                        | 0.000  |       |     | 0.500 |       |       |        |
| 3PM - 6PM              | 35         |                           | 2,800  |       |     | 3,500 |       |       |        |
| 6PM - Close            |