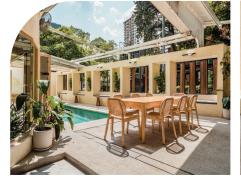

# Minimum Spend Rate Card

\*Stated in Ringgit Malaysia (RM).

| FUNCTION               | MAX<br>PAX | SETUP                     | MON    | TUE   | WED | THU   | FRI   | SAT   | SUN    |
|------------------------|------------|---------------------------|--------|-------|-----|-------|-------|-------|--------|
| TAP TAP Indoor (A)     |            |                           |        |       |     |       |       |       |        |
| 11AM - 3PM             |            | No                        | 0.000  |       |     | 0.500 |       |       |        |
| 3PM - 6PM              | 35         |                           | 2,800  |       |     | 3,500 |       |       |        |
| 6PM - Close            |            |                           | 4,500  |       |     |       | 6,400 |       | 4,500  |
| Pool Entire Area B+C+D |            |                           |        |       |     |       |       |       |        |
| 11AM - 3PM             |            | No                        | 4,500  |       |     | 6,000 |       |       |        |
| 3PM - 6PM              | 45         |                           |        |       |     |       |       |       |        |
| 6PM - Close            |            |                           | 6,000  |       |     | 8,0   | 000   | 6,000 |        |
| Pool Area Indoor C+D   |            |                           |        |       |     |       |       |       |        |
| 11AM - 3PM             | 30         | No                        | 3,000  |       |     | 4.000 |       |       |        |
| 3PM - 6PM              |            |                           |        |       |     | 4,200 |       |       |        |
| 6PM - Close            |            |                           | 4,200  |       |     | 4,8   | 300   | 4,200 |        |
| Pool Dining ⓒ          |            |                           |        |       |     |       |       |       |        |
| 11AM - 3PM             |            | No                        | 2,300  |       |     | 3,000 |       |       |        |
| 3PM - 6PM              | 22         |                           |        |       |     |       |       |       |        |
| 6PM - Close            |            |                           |        | 3,000 |     |       | 3,6   | 600   | 3,000  |
|                        |            |                           |        |       |     |       |       |       |        |
| 11AM - 3PM             | 100        | Setup<br>3 Hours<br>3,000 | 8,000  |       |     | 9,000 |       |       |        |
| 3PM - 6PM              |            |                           |        |       |     |       |       |       |        |
| 6PM - Close            |            |                           | 12,000 |       |     |       | 18,0  | 000   | 12,000 |