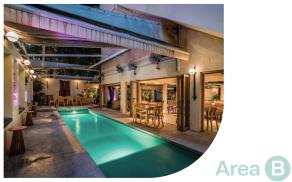

# Minimum Spend Rate Card

\*Stated in Ringgit Malaysia (RM).

| FUNCTION               | MAX<br>PAX | SETUP                     | MON    | TUE   | WED | THU   | FRI   | SAT   | SUN    |
|------------------------|------------|---------------------------|--------|-------|-----|-------|-------|-------|--------|
| TAP TAP Indoor (A)     |            |                           |        |       |     |       |       |       |        |
| 11AM - 3PM             |            | No                        | 0.000  |       |     | 0.500 |       |       |        |
| 3PM - 6PM              | 35         |                           | 2,800  |       |     | 3,500 |       |       |        |
| 6PM - Close            |            |                           | 4,500  |       |     |       | 6,400 |       | 4,500  |
| Pool Entire Area B+C+D |            |                           |        |       |     |       |       |       |        |
| 11AM - 3PM             |            | No                        | 4,500  |       |     | 6,000 |       |       |        |
| 3PM - 6PM              | 45         |                           |        |       |     |       |       |       |        |
| 6PM - Close            |            |                           | 6,000  |       |     | 8,0   | 000   | 6,000 |        |
| Pool Area Indoor C+D   |            |                           |        |       |     |       |       |       |        |
| 11AM - 3PM             | 30         | No                        | 3,000  |       |     | 4.000 |       |       |        |
| 3PM - 6PM              |            |                           |        |       |     | 4,200 |       |       |        |
| 6PM - Close            |            |                           | 4,200  |       |     | 4,8   | 300   | 4,200 |        |
| Pool Dining ⓒ          |            |                           |        |       |     |       |       |       |        |
| 11AM - 3PM             |            | No                        | 2,300  |       |     | 3,000 |       |       |        |
| 3PM - 6PM              | 22         |                           |        |       |     |       |       |       |        |
| 6PM - Close            |            |                           |        | 3,000 |     |       | 3,6   | 600   | 3,000  |
|                        |            |                           |        |       |     |       |       |       |        |
| 11AM - 3PM             | 100        | Setup<br>3 Hours<br>3,000 | 8,000  |       |     | 9,000 |       |       |        |
| 3PM - 6PM              |            |                           |        |       |     |       |       |       |        |
| 6PM - Close            |            |                           | 12,000 |       |     |       | 18,0  | 000   | 12,000 |