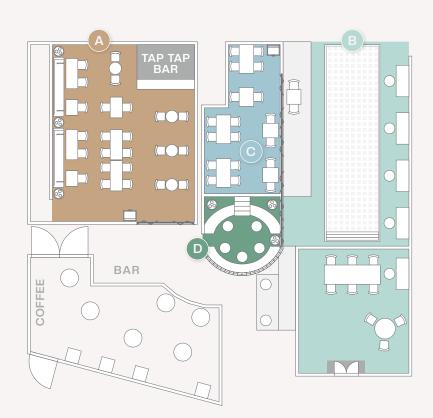

# Minimum Spend Rate Card

\*Stated in Ringgit Malaysia (RM).

| FUNCTION               | MAX<br>PAX | SETUP                     | MON    | TUE   | WED | THU   | FRI   | SAT   | SUN    |
|------------------------|------------|---------------------------|--------|-------|-----|-------|-------|-------|--------|
| TAP TAP Indoor (A)     |            |                           |        |       |     |       |       |       |        |
| 11AM - 3PM             |            | No                        | 0.000  |       |     | 0.500 |       |       |        |
| 3PM - 6PM              | 35         |                           | 2,800  |       |     | 3,500 |       |       |        |
| 6PM - Close            |            |                           | 4,500  |       |     |       | 6,400 |       | 4,500  |
| Pool Entire Area B+C+D |            |                           |        |       |     |       |       |       |        |
| 11AM - 3PM             |            | No                        | 4,500  |       |     | 6,000 |       |       |        |
| 3PM - 6PM              | 45         |                           |        |       |     |       |       |       |        |
| 6PM - Close            |            |                           | 6,000  |       |     | 8,0   | 000   | 6,000 |        |
| Pool Area Indoor C+D   |            |                           |        |       |     |       |       |       |        |
| 11AM - 3PM             | 30         | No                        | 3,000  |       |     | 4.000 |       |       |        |
| 3PM - 6PM              |            |                           |        |       |     | 4,200 |       |       |        |
| 6PM - Close            |            |                           | 4,200  |       |     | 4,8   | 300   | 4,200 |        |
| Pool Dining ⓒ          |            |                           |        |       |     |       |       |       |        |
| 11AM - 3PM             |            | No                        | 2,300  |       |     | 3,000 |       |       |        |
| 3PM - 6PM              | 22         |                           |        |       |     |       |       |       |        |
| 6PM - Close            |            |                           |        | 3,000 |     |       | 3,6   | 600   | 3,000  |
|                        |            |                           |        |       |     |       |       |       |        |
| 11AM - 3PM             | 100        | Setup<br>3 Hours<br>3,000 | 8,000  |       |     | 9,000 |       |       |        |
| 3PM - 6PM              |            |                           |        |       |     |       |       |       |        |
| 6PM - Close            |            |                           | 12,000 |       |     |       | 18,0  | 000   | 12,000 |