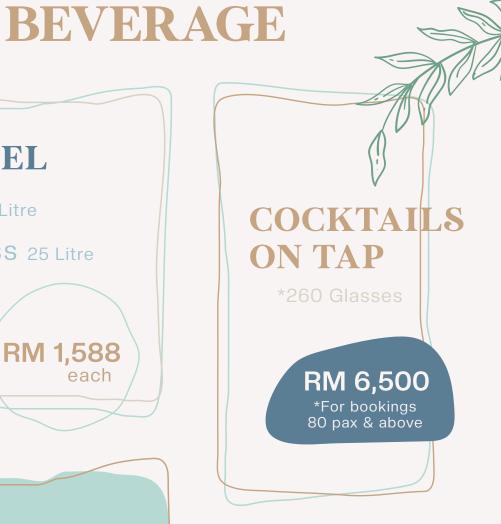

#### **APPETIZER**

Edamame with Peppery Miso Garlic Sauce

Fried Sushi Roll with Wasabi Mayo and Red Tobiko

~ TRH Trio Wings ~

Hot White Chicks, Salted Egg & Honey Soy Garlid

~ Satay Satay ~ Chicken & Beef

#### ~ Rabbit Garden ~

Mix of Mesclun Salad Crispy Calamari, Baby Shrimps and Purple Sweet Potatoes. Served with Balsamic Reduction Dressings and TRH's Homemade Ranch Dressing

#### **MAINS**

Yakitori XL Squid with Truffle Risotto

Tiger Prawns and Scallop Squid Ink Pasta

Signature Chicken Chop with Buttery Salted Egg

~ Rabbit Pizza Galore Capas ~
Pepperoni, Hawaiian Chicken & Tweedledum

#### **SWEETS**

~ Villa Snaps ~ Mix Granola, Fruits and Crean

Mango Panna Cotta

Sushi Sticky Rice with Mango and Pumpkin Seeds

Chill Lemongrass Jelly with Dragon Fruit Lime Coulis











## Minimum Spend Rate Card

\*Stated in Ringgit Malaysia (RM).



| FUNCTION               | MAX<br>PAX | SETUP                     | MON   | TUE    | WED   | THU   | FRI           | SAT | SUN    |
|------------------------|------------|---------------------------|-------|--------|-------|-------|---------------|-----|--------|
| TAP TAP Indoor (A)     |            |                           |       |        |       |       |               |     |        |
| 11AM - 3PM             | 35         | No                        | 2,800 |        |       | 3,500 | N/A           |     |        |
| 3PM - 6PM              |            |                           | 2,800 |        |       |       |               |     | 3,500  |
| 6PM - Close            |            |