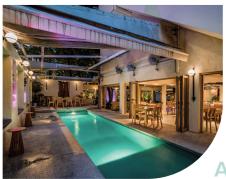

|            |                           |       | 2,3    | 800   |       | 3,000 N/A     |     |        |
| 6PM - Close            |            |                           |       | 3,0    | 000   |       | 3,600         |     |        |
|                        |            |                           |       |        |       |       |               |     |        |
| 11AM - 3PM             | 100        | Setup<br>3 Hours<br>3,000 | 8,000 |        |       | 9,000 |               |     |        |
| 3PM - 6PM              |            |                           | 8,000 |        |       |       | 9,000         |     |        |
| 6PM - Close            |            |                           |       | 12,000 |       |       | 18,000 12,000 |     | 12,000 |

# Gallery