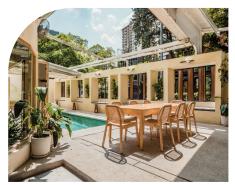

|            |                           |       | 2,3    | 800   |       | 3,000 N/A     |     |        |
| 6PM - Close            |            |                           |       | 3,0    | 000   |       | 3,600         |     |        |
|                        |            |                           |       |        |       |       |               |     |        |
| 11AM - 3PM             | 100        | Setup<br>3 Hours<br>3,000 | 8,000 |        |       | 9,000 |               |     |        |
| 3PM - 6PM              |            |                           | 8,000 |        |       |       | 9,000         |     |        |
| 6PM - Close            |            |                           |       | 12,000 |       |       | 18,000 12,000 |     | 12,000 |

# Gallery