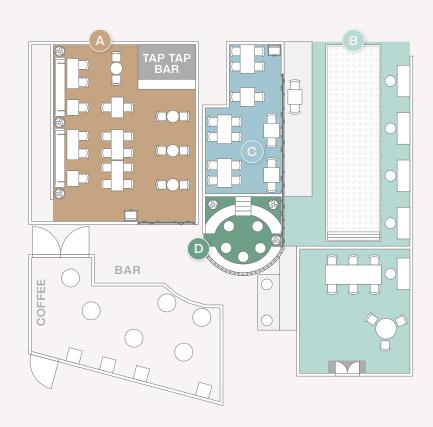

Sushi Roll with Wasabi Mayo and Red Tobiko

~ TRH Trio Wings ~

Hot White Chicks, Salted Egg & Honey Soy Garlid

~ Satay Satay ~ Chicken & Beef

#### ~ Rabbit Garden ~

Mix of Mesclun Salad Crispy Calamari, Baby Shrimps and Purple Sweet Potatoes. Served with Balsamic Reduction Dressings and TRH's Homemade Ranch Dressing

#### **MAINS**

Yakitori XL Squid with Truffle Risotto

Tiger Prawns and Scallop Squid Ink Pasta

Signature Chicken Chop with Buttery Salted Egg

~ Rabbit Pizza Galore Capas ~
Pepperoni, Hawaiian Chicken & Tweedledum

#### **SWEETS**

~ Villa Snaps ~ Mix Granola, Fruits and Crean

Mango Panna Cotta

Sushi Sticky Rice with Mango and Pumpkin Seeds

Chill Lemongrass Jelly with Dragon Fruit Lime Coulis











## Minimum Spend Rate Card

\*Stated in Ringgit Malaysia (RM).



| FUNCTION               | MAX<br>PAX | SETUP                     | MON   | TUE    | WED   | THU   | FRI           | SAT | SUN    |
|------------------------|------------|---------------------------|-------|--------|-------|-------|---------------|-----|--------|
| TAP TAP Indoor (A)     |            |                           |       |        |       |       |               |     |        |
| 11AM - 3PM             | 35         | No                        | 2,800 |        |       | 3,500 | N/A           |     |        |
| 3PM - 6PM              |            |                           | 2,800 |        |       |       |               |     | 3,500  |
| 6PM - Close            |            |                           | 4,500 |        |       |       |               |     | 6,400  |
| Pool