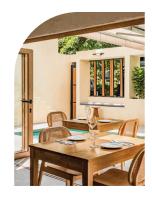

|            |                           |       | 2,3    | 800   |       | 3,000 N/A     |     |        |
| 6PM - Close            |            |                           |       | 3,0    | 000   |       | 3,600         |     |        |
|                        |            |                           |       |        |       |       |               |     |        |
| 11AM - 3PM             | 100        | Setup<br>3 Hours<br>3,000 | 8,000 |        |       | 9,000 |               |     |        |
| 3PM - 6PM              |            |                           | 8,000 |        |       |       | 9,000         |     |        |
| 6PM - Close            |            |                           |       | 12,000 |       |       | 18,000 12,000 |     | 12,000 |

# Gallery