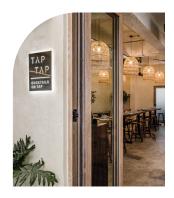

M - 6PM              |            |                           |       | 2,3    | 800   |       | 3,000 N/A     |     |        |
| 6PM - Close            |            |                           |       | 3,0    | 000   |       | 3,600         |     |        |
|                        |            |                           |       |        |       |       |               |     |        |
| 11AM - 3PM             | 100        | Setup<br>3 Hours<br>3,000 | 8,000 |        |       | 9,000 |               |     |        |
| 3PM - 6PM              |            |                           | 8,000 |        |       |       | 9,000         |     |        |
| 6PM - Close            |            |                           |       | 12,000 |       |       | 18,000 12,000 |     | 12,000 |

# Gallery