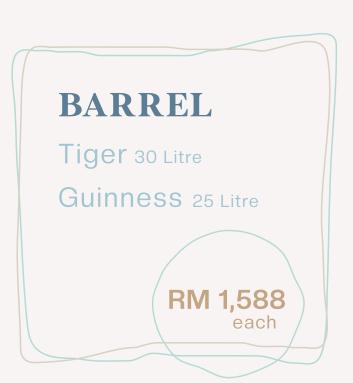

is





#### **APPETIZER**

Edamame with Peppery Miso Garlic Sauce

Fried Sushi Roll with Wasabi Mayo and Red Tobiko

~ TRH Trio Wings ~

Hot White Chicks, Salted Egg & Honey Soy Garlid

~ Satay Satay ~ Chicken & Beef

#### ~ Rabbit Garden ~

Mix of Mesclun Salad Crispy Calamari, Baby Shrimps and Purple Sweet Potatoes. Served with Balsamic Reduction Dressings and TRH's Homemade Ranch Dressing

#### **MAINS**

Yakitori XL Squid with Truffle Risotto

Tiger Prawns and Scallop Squid Ink Pasta

Signature Chicken Chop with Buttery Salted Egg

~ Rabbit Pizza Galore Capas ~
Pepperoni, Hawaiian Chicken & Tweedledum

#### **SWEETS**

~ Villa Snaps ~ Mix Granola, Fruits and Crean

Mango Panna Cotta

Sushi Sticky Rice with Mango and Pumpkin Seeds

Chill Lemongrass Jelly with Dragon Fruit Lime Coulis











## Minimum Spend Rate Card

\*Stated in Ringgit Malaysia (RM).



| FUNCTION               | MAX<br>PAX | SETUP                     | MON   | TUE    | WED   | THU   | FRI           | SAT | SUN    |
|------------------------|------------|---------------------------|-------|--------|-------|-------|---------------|-----|--------|
| TAP TAP Indoor (A)     |            |                           |       |        |       |       |               |     |        |
| 11AM - 3PM             | 35         | No                        | 2,800 |        |       | 3,500 | N/A           |     |        |
| 3PM - 6PM              |            |                           | 2,800 |        |       |       |               |     | 3,500  |
| 6PM - Close            |            |