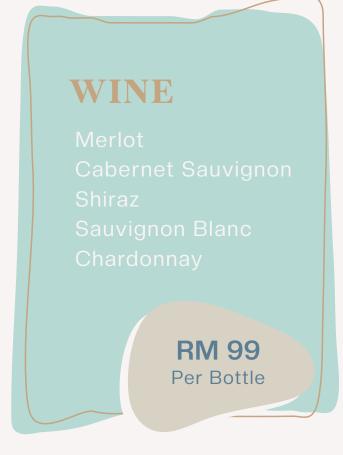

#### **APPETIZER**

Edamame with Peppery Miso Garlic Sauce

Fried Sushi Roll with Wasabi Mayo and Red Tobiko

~ TRH Trio Wings ~

Hot White Chicks, Salted Egg & Honey Soy Garlid

~ Satay Satay ~ Chicken & Beef

#### ~ Rabbit Garden ~

Mix of Mesclun Salad Crispy Calamari, Baby Shrimps and Purple Sweet Potatoes. Served with Balsamic Reduction Dressings and TRH's Homemade Ranch Dressing

#### **MAINS**

Yakitori XL Squid with Truffle Risotto

Tiger Prawns and Scallop Squid Ink Pasta

Signature Chicken Chop with Buttery Salted Egg

~ Rabbit Pizza Galore Capas ~
Pepperoni, Hawaiian Chicken & Tweedledum

#### **SWEETS**

~ Villa Snaps ~ Mix Granola, Fruits and Crean

Mango Panna Cotta

Sushi Sticky Rice with Mango and Pumpkin Seeds

Chill Lemongrass Jelly with Dragon Fruit Lime Coulis











## Minimum Spend Rate Card

\*Stated in Ringgit Malaysia (RM).



| FUNCTION               | MAX<br>PAX | SETUP                     | MON   | TUE    | WED   | THU   | FRI           | SAT | SUN    |
|------------------------|------------|---------------------------|-------|--------|-------|-------|---------------|-----|--------|
| TAP TAP Indoor (A)     |            |                           |       |        |       |       |               |     |        |
| 11AM - 3PM             | 35         | No                        | 2,800 |        |       | 3,500 | N/A           |     |        |
| 3PM - 6PM              |            |                           | 2,800 |        |       |       |               |     | 3,500  |
| 6PM - Close            |            |                           |