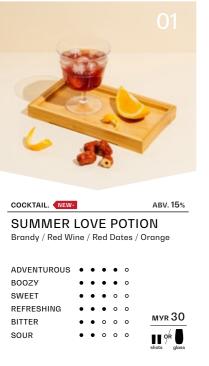

|                                                   |     |                    |             | 03          |
|---------------------------------------------------|-----|--------------------|-------------|-------------|
|                                                   |     |                    |             |             |
|                                                   |     |                    |             |             |
|                                                   |     |                    |             |             |
|                                                   |     |                    |             |             |
| _                                                 | _   |                    |             |             |
|                                                   |     |                    |             |             |
| COCKTAIL.                                         |     |                    |             | ABV. 149    |
|                                                   |     |                    |             |             |
| LYCHEE LU                                         | JST |                    |             |             |
| LYCHEE LU<br>White Wine / Teo                     |     | che                | ee / C      | 0ill / Lime |
|                                                   |     | che<br>•           | e / C       | 0ill / Lime |
| White Wine / Teo                                  |     | che<br>•<br>o      |             | 0ill / Lime |
| White Wine / Teo<br>ADVENTUROUS                   |     | che<br>•<br>o      | o           | 0ill / Lime |
| White Wine / Teo<br>ADVENTUROUS<br>BOOZY          |     | ehe<br>o<br>o<br>o | 0<br>0      |             |
| White Wine / Teo<br>ADVENTUROUS<br>BOOZY<br>SWEET |     | che<br>0<br>0<br>0 | 0<br>0<br>0 | bill / Lime |

• • • • •

• • • • •

• • • • •

муr 28

9<sup>R</sup>

REFRESHING • • • • •

SWEET

BITTER