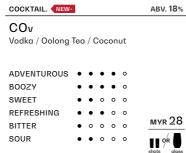

|                                                   |     |                    |             | 03          |
|---------------------------------------------------|-----|--------------------|-------------|-------------|
|                                                   |     |                    |             |             |
|                                                   |     |                    |             |             |
|                                                   |     |                    |             |             |
|                                                   |     |                    |             |             |
| _                                                 | _   |                    |             |             |
|                                                   |     |                    |             |             |
| COCKTAIL.                                         |     |                    |             | ABV. 149    |
|                                                   |     |                    |             |             |
| LYCHEE LU                                         | JST |                    |             |             |
| LYCHEE LU<br>White Wine / Teo                     |     | che                | ee / C      | 0ill / Lime |
|                                                   |     | che<br>•           | e / C       | 0ill / Lime |
| White Wine / Teo                                  |     | che<br>•<br>o      |             | 0ill / Lime |
| White Wine / Teo<br>ADVENTUROUS                   |     | che<br>•<br>o      | o           | 0ill / Lime |
| White Wine / Teo<br>ADVENTUROUS<br>BOOZY          |     | ehe<br>o<br>o<br>o | 0<br>0      |             |
| White Wine / Teo<br>ADVENTUROUS<br>BOOZY<br>SWEET |     | che<br>0<br>0<br>0 | 0<br>0<br>0 | bill / Lime |

• • • • •

• • • • •

• • • • •

муr 28

9<sup>R</sup>

REFRESHING • • • • •

SWEET

BITTER