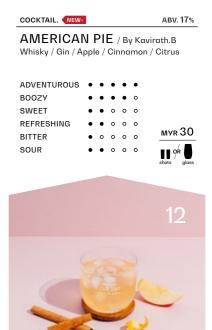

|                                                   |     |                    |             | 03          |
|---------------------------------------------------|-----|--------------------|-------------|-------------|
|                                                   |     |                    |             |             |
|                                                   |     |                    |             |             |
|                                                   |     |                    |             |             |
|                                                   |     |                    |             |             |
| _                                                 | _   |                    |             |             |
|                                                   |     |                    |             |             |
| COCKTAIL.                                         |     |                    |             | ABV. 149    |
|                                                   |     |                    |             |             |
| LYCHEE LU                                         | JST |                    |             |             |
| LYCHEE LU<br>White Wine / Teo                     |     | che                | ee / C      | 0ill / Lime |
|                                                   |     | che<br>•           | e / C       | 0ill / Lime |
| White Wine / Teo                                  |     | che<br>•<br>o      |             | 0ill / Lime |
| White Wine / Teo<br>ADVENTUROUS                   |     | che<br>•<br>o      | o           | 0ill / Lime |
| White Wine / Teo<br>ADVENTUROUS<br>BOOZY          |     | ehe<br>o<br>o<br>o | 0<br>0      |             |
| White Wine / Teo<br>ADVENTUROUS<br>BOOZY<br>SWEET |     | che<br>0<br>0<br>0 | 0<br>0<br>0 | bill / Lime |

• • • • •

• • • • •

• • • • •

муr 28

9<sup>R</sup>

REFRESHING • • • • •

SWEET

BITTER

SOUR

| Vodka / Kalama<br>Salted Plum | nsi | / K | eff | ir L | ime / | 1             |
|-------------------------------|-----|-----|-----|------|-------|---------------|
| ADVENTUROUS                   | •   | 0   | 0   | 0    | 0     |               |
| BOOZY                         | ٠   | ٠   | 0   | 0    | 0     |               |
| SWEET                         | ٠   | ٠   | ٠   | 0    | 0     |               |
| REFRESHING                    | ٠   | ٠   | ٠   | ٠    | •     | 07            |
| BITTER                        | ٠   | 0   | 0   | 0    | 0     | муr 27        |
| SOUR                          | •   | •   | •   | 0    | 0     | shots / glass |
|                               |     |     |     |      |       |               |
|                               |     |     |     |      |       | 05            |
|                               |     |     |     |      |       |               |
|                               |     |     |     |      |       |               |
|                               |     |     |     |      |       |               |
|                               |     |     |     |      |       |               |
|                               |     |     |     |      |       |               |