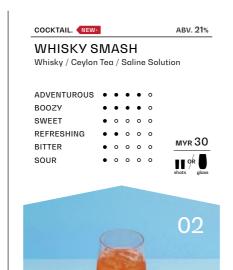

SOUR

| Vodka / Kalama<br>Salted Plum | nsi | / K | eff | ir L | ime / | 1             |
|-------------------------------|-----|-----|-----|------|-------|---------------|
| ADVENTUROUS                   | •   | 0   | 0   | 0    | 0     |               |
| BOOZY                         | ٠   | ٠   | 0   | 0    | 0     |               |
| SWEET                         | ٠   | ٠   | ٠   | 0    | 0     |               |
| REFRESHING                    | ٠   | ٠   | ٠   | ٠    | •     | 07            |
| BITTER                        | ٠   | 0   | 0   | 0    | 0     | муr 27        |
| SOUR                          | •   | •   | •   | 0    | 0     | shots / glass |
|                               |     |     |     |      |       |               |
|                               |     |     |     |      |       | 05            |
|                               |     |     |     |      |       |               |
|                               |     |     |     |      |       |               |
|                               |     |     |     |      |       |               |
|                               |     |     |     |      |       |               |
|                               |     |     |     |      |       |               |

ABV. 9%

COCKTAIL.

KAT CHAI FIZZ