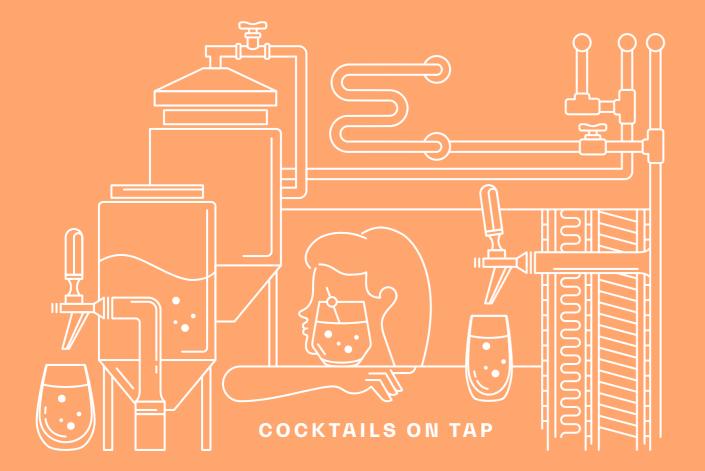

# $T \bigwedge P T \bigwedge P$

Season 03. COCKTAILS MENU

EDITION. 2022 Rabbit Hole @ KL



WWW.DRINKTAPTAP.COM









2022 | Season 03









#### Why cocktails on tap?

**FAST** – with every cocktail served in less than 30 seconds, we reduce the wait and serve time, making our cocktails more convenient.

**AFFORDABLE** – Our cocktails are priced to be reasonable and accessible.

**QUALITY** – We develop our recipes with premium and fresh ingredients.

**CONSISTENT** – All cocktails are pre-mixed, allowing us to achieve a consistent flavour each and every time.

#### Did you know:

- TAP TAP has the widest range of draft cocktails on tap in Malaysia, with **13 TAPs** at **Rabbit Hole, KL** and **9 TAPs** at **YÁN, GENTING**.
- Every season, we collaborate with award-winning bartenders to showcase their creativity, and we provide a platform by having one of our TAPs dedicated to their unique cockta