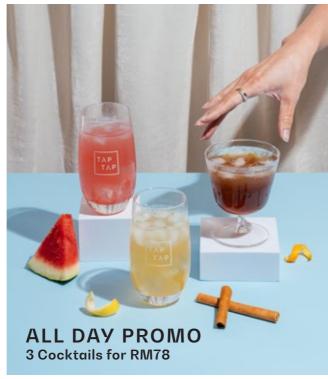

# $T \bigwedge P T \bigwedge P$

Season 03. COCKTAILS MENU

EDITION. 2022 Rabbit Hole @ KL



WWW.DRINKTAPTAP.COM









2022 | Season 03









#### Why cocktails on tap?

**FAST** – with every cocktail served in less than 30 seconds, we reduce the wait and serve time, making our cocktails more convenient.

**AFFORDABLE** – Our cocktails are priced to be reasonable and accessible.

**QUALITY** – We develop our recipes with premium and fresh ingredients.

**CONSISTENT** – All cocktails are pre-mixed, allowing us to achieve a consistent flavour each and every time.

#### Did you know:

- TAP TAP has the widest range of draft cocktails on tap in Malaysia, with **13 TAPs** at **Rabbit Hole, KL** and **9 TAPs** at **YÁN, GENTING**.
- Every season, we collaborate with award-winning bartenders to showcase their creativity, and we provide a platform by having one of our TAPs dedicated to their unique cocktail.





|