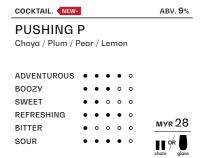

|
| COCKTAIL.<br>TUAK MY LIFE<br>Tuak Oolong / Lillet Rosé / Guinne<br>ADVENTUROUS • • • • •<br>BOOZY • • • • • •<br>BOOZY • • • • • •<br>SWEET • • • • • •<br>REFRESHING • • • • •<br>BITTER • • • • • •<br>SOUR • • • • • •                            |                                    |                                                                           |
| TUAK MY LIFE   Tuak Oolong / Lillet Rosé / Guinne   ADVENTUROUS • • • •   BOOZY • • • •   SWEET • • • •   REFRESHING • • • •   BITTER • • • •                                                                                                        | ss<br>муr 30<br>∎ ° <sup>r</sup> ● | COCKTAIL.<br>CHA CHA LA<br>Gin / Oolong Teo / O                           |

## COCKTAILS ON TAP

#### COCKTAILS ON TAP











ABV. 7%







\* Cocktail Image: Puppy Love



MARKE !!

















# TAP BUNDLE



LIVE Z Т MOMENT

#TTLiveInTheMoment

WWW.DRINKTAPTAP.COM

IG. @drink\_taptap #drinktaptap