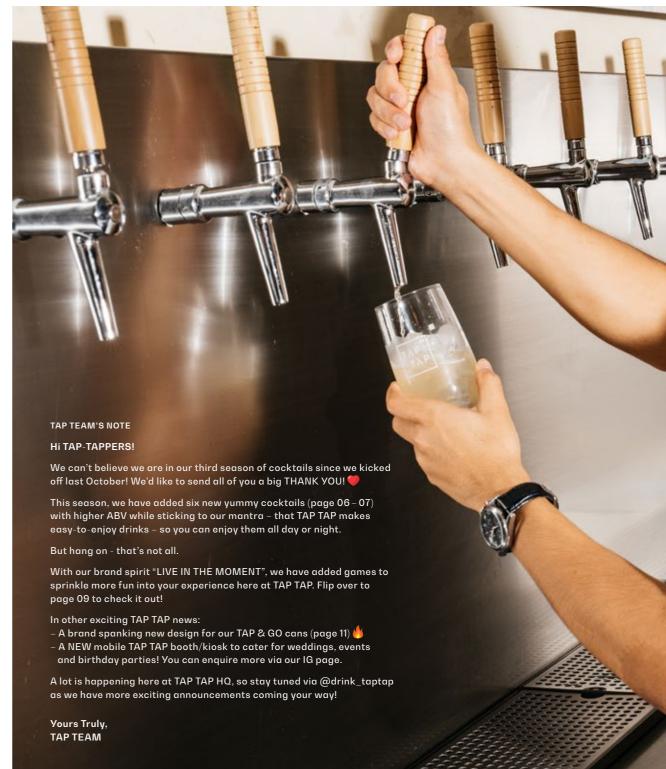

#### Why cocktails on tap?

**FAST** – with every cocktail served in less than 30 seconds, we reduce the wait and serve time, making our cocktails more convenient.

**AFFORDABLE** – Our cocktails are priced to be reasonable and accessible.

**QUALITY** – We develop our recipes with premium and fresh ingredients.

**CONSISTENT** – All cocktails are pre-mixed, allowing us to achieve a consistent flavour each and every time.

#### Did you know:

- TAP TAP has the widest range of draft cocktails on tap in Malaysia, with **13 TAPs** at **Rabbit Hole, KL** and **9 TAPs** at **YÁN, GENTING**.
- Every season, we collaborate with award-winning bartenders to showcase their creativity, and we provide a platform by having one of our TAPs dedicated to their unique cocktail.