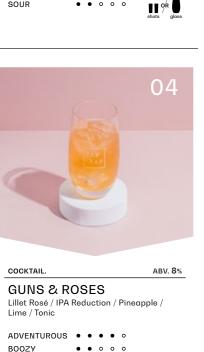

|             |             |
| LYCHEE LU                                         | JST |                    |             |             |
| LYCHEE LU<br>White Wine / Teo                     |     | che                | ee / C      | 0ill / Lime |
|                                                   |     | che<br>•           | e / C       | 0ill / Lime |
| White Wine / Teo                                  |     | che<br>•<br>o      |             | 0ill / Lime |
| White Wine / Teo<br>ADVENTUROUS                   |     | che<br>•<br>o      | o           | 0ill / Lime |
| White Wine / Teo<br>ADVENTUROUS<br>BOOZY          |     | ehe<br>o<br>o<br>o | 0<br>0      |             |
| White Wine / Teo<br>ADVENTUROUS<br>BOOZY<br>SWEET |     | che<br>0<br>0<br>0 | 0<br>0<br>0 | bill / Lime |



• • • • •

• • • • •

• • • • •

муr 28

9<sup>R</sup>

REFRESHING • • • • •

SWEET

BITTER

SOUR

| Vodka / Kalama<br>Salted Plum | nsi | / K | eff | ir L | ime / | 1             |
|-------------------------------|-----|-----|-----|------|-------|---------------|
| ADVENTUROUS                   | •   | 0   | 0   | 0    | 0     |               |
| BOOZY                         | ٠   | ٠   | 0   | 0    | 0     |               |
| SWEET                         | ٠   | ٠   | ٠   | 0    | 0     |               |
| REFRESHING                    | ٠   | ٠   | ٠   | ٠    | •     | 07            |
| BITTER                        | ٠   | 0   | 0   | 0    | 0     | муr 27        |
| SOUR                          | •   | •   | •   | 0    | 0     | shots / glass |
|                               |