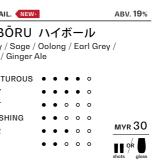

# 2022 | Season 03

|                                                                                                                                                                                                                                                      | ABV. 6%                            |                                                                           |
|------------------------------------------------------------------------------------------------------------------------------------------------------------------------------------------------------------------------------------------------------|------------------------------------|---------------------------------------------------------------------------|
| DAY & NIGHT<br>Sake / Peach / Yuzu / Lemon                                                                                                                                                                                                           |                                    |                                                                           |
| DVENTUROUS • o o o o o o o o o o o o o o o o o o o o o o o o o o o o o o o o o o o o o o o o o o o o o o o o o o o o o o o o o o o o o o o o o o o o o o o o o o o o o o o o o o o o o o o o o o o o o o o o o o o o o o o o o o o o o o o o o o o o |                                    |                                                                           |
| REFRESHING • • • • •<br>BITTER • 0 0 0 0<br>SOUR • • • 0 0                                                                                                                                                                                           | MYR 26                             |                                                                           |
|                                                                                                                                                                                                                                                      | 07                                 | COCKTAIL. NEW-<br>HAIBŌRU /\<br>Whisky / Sage / Ool<br>Honey / Ginger Ale |
|                                                                                                                                                                                                                                                      |                                    | ADVENTUROUS •<br>BOOZY •<br>SWEET •<br>REFRESHING •<br>BITTER •<br>SOUR • |
|                                                                                                                                                                                                                                                      |                                    |                                                                           |
| TUAK MY LIFE                                                                                                                                                                                                                                         | ABV. 9%                            |                                                                           |
| COCKTAIL.<br>TUAK MY LIFE<br>Tuak Oolong / Lillet Rosé / Guinne<br>ADVENTUROUS • • • • •<br>BOOZY • • • • • •<br>BOOZY • • • • • •<br>SWEET • • • • • •<br>REFRESHING • • • • •<br>BITTER • • • • • •<br>SOUR • • • • • •                            |                                    |                                                                           |
| TUAK MY LIFE   Tuak Oolong / Lillet Rosé / Guinne   ADVENTUROUS • • • •   BOOZY • • • •   SWEET • • • •   REFRESHING • • • •   BITTER • • • •                                                                                                        | ss<br>муr 30<br>∎ ° <sup>r</sup> ● | COCKTAIL.<br>CHA CHA LA<br>Gin / Oolong Teo / O                           |