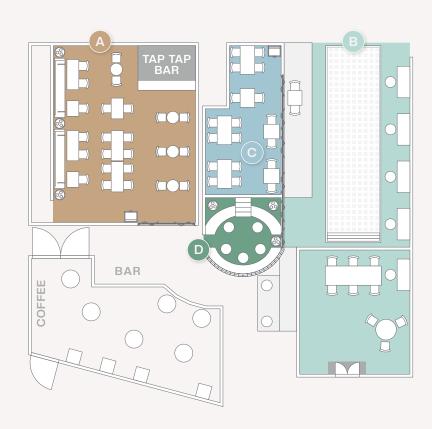

## Minimum Spend Rate Card

\*Stated in Ringgit Malaysia (RM).

| FUNCTION               | MAX<br>PAX | SETUP                     | MON    | TUE         | WED   | THU           | FRI   | SAT | SUN   |  |
|------------------------|------------|---------------------------|--------|-------------|-------|---------------|-------|-----|-------|--|
| TAP TAP Indoor (A)     |            |                           |        |             |       |               |       |     |       |  |
| 11AM - 3PM             | 35         | No                        | 2,800  |             |       | 3,500         | N/A   |     |       |  |
| 3PM - 6PM              |            |                           | 2,800  |             |       |               |       |     | 3,500 |  |
| 6PM - Close            |            |                           | 4,500  |             |       |               |       |     | 6,400 |  |
| Pool Entire Area B+C+D |            |                           |        |             |       |               |       |     |       |  |
| 11AM - 3PM             | 45         | No                        | 4,500  |             |       | 6,000         | N/A   |     |       |  |
| 3PM - 6PM              |            |                           | 4,500  |             |       | 6,000         |       |     |       |  |
| 6PM - Close            |            |                           |        | 6,000       |       |               | 8,000 |     |       |  |
| Pool Area Indoor ©+    | -(D)       |                           |        |             |       |               |       |     |       |  |
| 11AM - 3PM             | 30         | No                        | 3,000  |             |       | 4,200         | N/A   |     |       |  |
| 3PM - 6PM              |            |                           | 3,000  |             |       | 4,200         |       |     |       |  |
| 6PM - Close            |            |                           |        | 4,2         | 4,200 |               |       |     |       |  |
| Pool Dining ©          |            |                           |        |             |       |               |       |     |       |  |
| 11AM - 3PM             | 22         | No                        |        | 2,3         | 800   |               | 3,000 | 00  |       |  |
| 3PM - 6PM              |            |                           |        | 2,300 3,000 |       |               | N/A   |     |       |  |
| 6PM - Close            |            |                           |        | 3,0         | 000   |               | 3,600 |     |       |  |
|                        |            |                           |        |             |       |               |       |     |       |  |
| 11AM - 3PM             | 100        | Setup<br>3 Hours<br>3,000 | 8,000  |             |       | 9,000         |       |     |       |  |
| 3PM - 6PM              |            |                           | 8,000  |             |       |               | 9,000 |     |       |  |
| 6PM - Close            |            |                           | 12,000 |             |       | 18,000 12,000 |       |     |       |  |