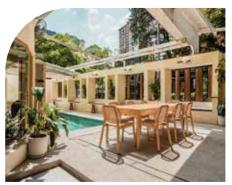

|        | 2,300 3,000 |       |               | N/A   |     |       |  |
| 6PM - Close            |            |                           |        | 3,0         | 000   |               | 3,600 |     |       |  |
|                        |            |                           |        |             |       |               |       |     |       |  |
| 11AM - 3PM             | 100        | Setup<br>3 Hours<br>3,000 | 8,000  |             |       | 9,000         |       |     |       |  |
| 3PM - 6PM              |            |                           | 8,000  |             |       |               | 9,000 |     |       |  |
| 6PM - Close            |            |                           | 12,000 |             |       | 18,000 12,000 |       |     |       |  |

# Gallery