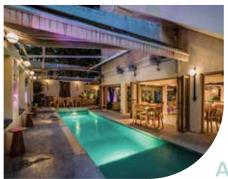

|        | 2,300 3,000 |       |               | N/A   |     |       |  |
| 6PM - Close            |            |                           |        | 3,0         | 000   |               | 3,600 |     |       |  |
|                        |            |                           |        |             |       |               |       |     |       |  |
| 11AM - 3PM             | 100        | Setup<br>3 Hours<br>3,000 | 8,000  |             |       | 9,000         |       |     |       |  |
| 3PM - 6PM              |            |                           | 8,000  |             |       |               | 9,000 |     |       |  |
| 6PM - Close            |            |                           | 12,000 |             |       | 18,000 12,000 |       |     |       |  |

# Gallery